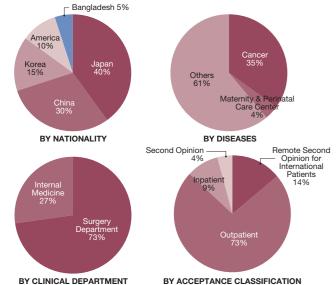

--------|----|
|   | Korea     | <b>181</b> (7.2%    | ) | 7  | Egypt         | 39 |
| 3 | Indonesia | <b>108</b> (4.3%    | ) | 8  | United States | 36 |
| 4 | Taiwan    | <b>58</b> (2.3%     | ) | 9  | Malaysia      | 33 |
| 5 | Vietnam   | <b>53</b> (2.1%     | ) | 10 | Bangladesh    | 31 |

(1.4%)

(1.3%)

(1.2%)

# International Patients in Kyushu University Hospital

#### **First visitors in Outpatient**



International Patients from Overseas through National University Hospital Medical Cooperation Network\*



\*The network , being built between national university hospitals across the country in order to support all patients who live anywhere abroad and foreign patients living in Japan.

#### Accepted Cases through National University Hospital Medical Cooperation Network in 2022



#### **ACCESS MAP**



| Fukuoka Airport                |                                      |                                                                                 |                                                |                               |  |
|--------------------------------|--------------------------------------|---------------------------------------------------------------------------------|------------------------------------------------|-------------------------------|--|
| Subway<br>(Kuko Line)<br>9min. |                                      | Subway Subway Subway<br>ko Line) (Kuko Line) (Kuko Line)<br>5min. 11min. 35min. |                                                |                               |  |
| Nakasu Ka<br>Sta.              |