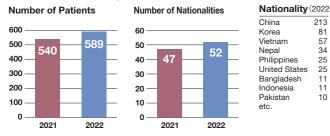

# International Patients in Kyushu University Hospital

#### **First visitors in Outpatient**

International Patients from Overseas through National University Hospital Medical Cooperation Network\*

\*The network , being built between national university hospitals across the country in order to support all patients who live anywhere abroad and foreign patients living in Japan.

#### Accepted Cases through National University Hospital Medical Cooperation Network in 2022