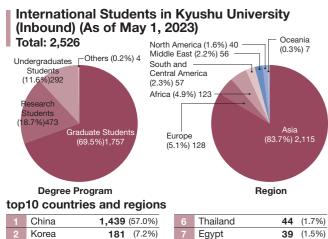

# International Students & International Patients

|   | China     | <b>1,439</b> (57.0% | ) | 6  | Thailand      | 44 |
|---|-----------|---------------------|---|----|---------------|----|
|   | Korea     | <b>181</b> (7.2%    | ) | 7  | Egypt         | 39 |
| 3 | Indonesia | <b>108</b> (4.3%    | ) | 8  | United States | 36 |
| 4 | Taiwan    | <b>58</b> (2.3%     | ) | 9  | Malaysia      | 33 |
| 5 | Vietnam   | <b>53</b> (2.1%     | ) | 10 | Bangladesh    | 31 |

(1.4%)

(1.3%)

(1.2%)