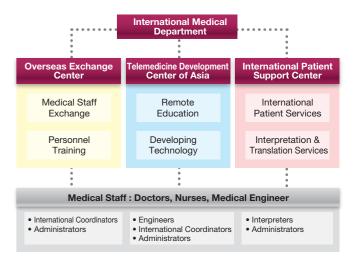

# International Medical Department

The International Medical Department (iMed) consists of three centers, the Overseas Exchange Center (OVEX), the Telemedicine Development Center of Asia (TEMDEC) and the International Patient Support Center (IPAC). OVEX promotes international exchanges among medical staff.

TEMDEC is establishing a practical network for international remote medical education. IPAC encourages the acceptance of international patients from both Japan and elsewhere. All staff in iMed can speak English. Teachers in each diagnosis and treatment department will collaborate under the direction of iMed's director and vice-director.

### **Overseas Exchange Center (OVEX)**

OVEX aims to develop global human resources. It promotes international exchanges among medical staff, such as overseas training and visits from foreign medical staff and researchers. OVEX also supports foreign visitors to

ensure that they have a comfortable and meaningful stay.

#### **Telemedicine Development Center of Asia** (TEMDEC)

The center aims to establish effective and consistent medical communications among Asian countries, using super-fast Internet and advanced technology

#### International Patient Support Center (IPAC)

IPAC supports Kyushu University Hospital in providing advanced medical care for international patients, and serves as a center for advanced healthcare in Asia, making an international

contribution. An international patient is defined as either a foreign national or a Japanese citizen residing abroad, or a foreign citizen living in Japan.