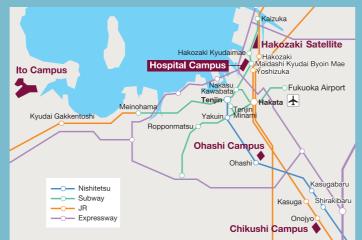

#### **ACCESS MAP**

| Fukuoka Airport                |                                      |                                                                                 |                                                |                               |  |
|--------------------------------|--------------------------------------|---------------------------------------------------------------------------------|------------------------------------------------|-------------------------------|--|
| Subway<br>(Kuko Line)<br>9min. |                                      | Subway Subway Subway<br>ko Line) (Kuko Line) (Kuko Line)<br>5min. 11min. 35min. |                                                |                               |  |
| Nakasu Ka<br>Sta.              |                                      | Hakata<br>Sta.                                                                  | Tenjin Sta.<br>Transfer to<br>Nishitetsu Omuta | Kyudai<br>Gakkentoshi<br>Sta. |  |
| 8min. Transfer<br>Hakozaki     |                                      |                                                                                 | Fukuoka Sta.                                   | Transfer to                   |  |
| Hakozaki<br>Kyudaimae<br>Sta.  | Maidashi<br>⁄yudai Byoin<br>Mae Sta. | Onojyo<br>JR Sta.                                                               | Ohashi<br>Sta.                                 | Showa Bus<br>15min.           |  |
| +<br>Hakozaki                  | Hospital                             | ↓<br>Chikushi                                                                   | ↓<br>Ohashi                                    | Ito                           |  |
| Satellite                      | Campus                               | Campus                                                                          | Campus                                         | Campus                        |  |