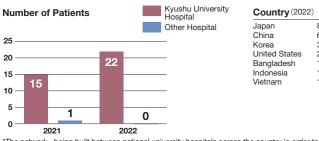

# International Patients in Kyushu University Hospital

#### Accepted Cases through National University Hospital Medical Cooperation Network in 2022