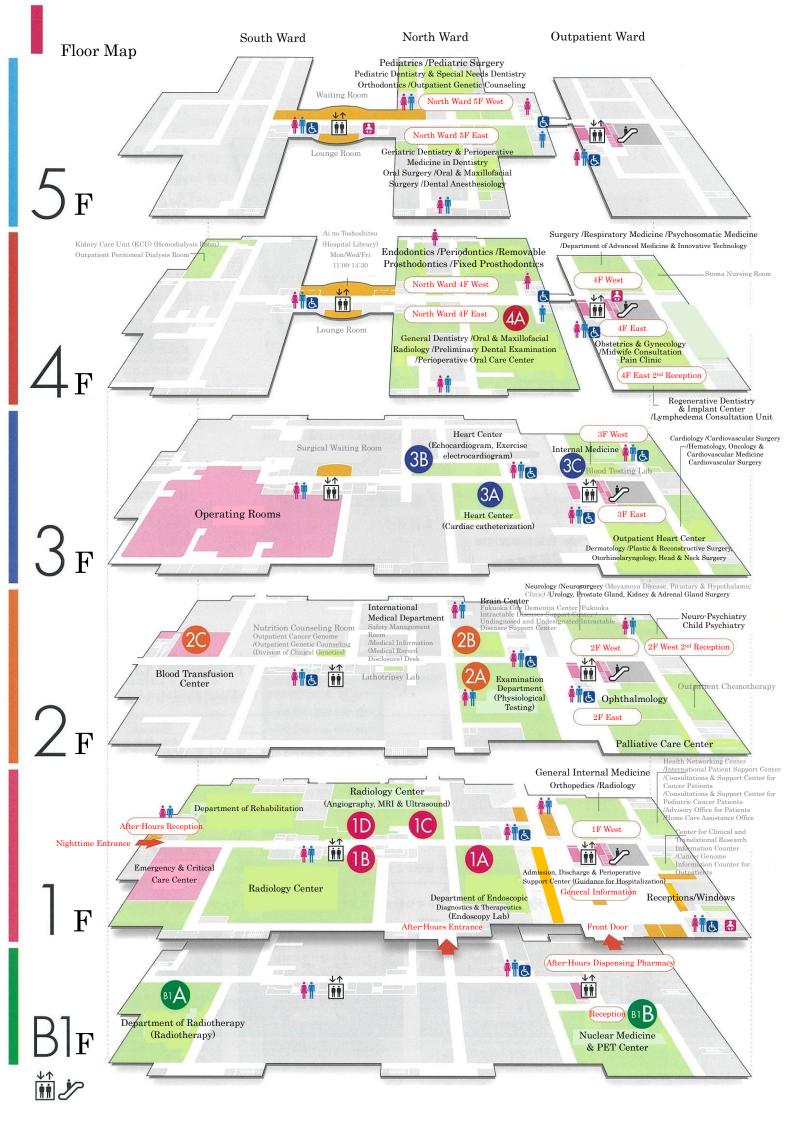

[Outpatient Reception Hours]

First visitors: 8:30-11:00 Counter No.1
Return visitors: 8:15-17:00 Check-in Machine

Kyushu University Hospital

8:20-17:00 Counter No.3

Open hours: 7:30-18:00

Closed on: Sat/Sun/HOL/End New Year [12/29-1/3]