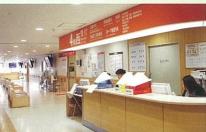

[Outpatient Reception Hours]

First visitors: 8:30-11:00 Counter No.1
Return visitors: 8:15-17:00 Check-in Machine

Kyushu University Hospital

8:20-17:00 Counter No.3

Open hours: 7:30-18:00

Closed on: Sat/Sun/HOL/End New Year [12/29-1/3]