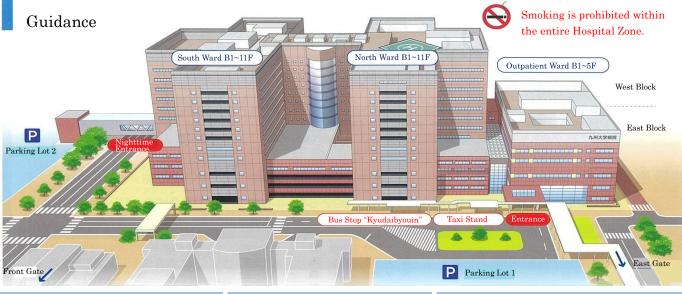

[Outpatient Reception Hours]

First visitors: 8:30-11:00 Counter No.1
Return visitors: 8:15-17:00 Check-in Machine

Kyushu University Hospital

8:20-17:00 Counter No.3

Open hours: 7:30-18:00

Closed on: Sat/Sun/HOL/End New Year [12/29-1/3]