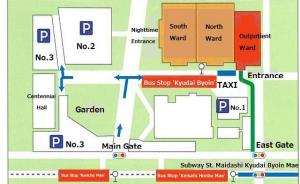

[Outpatient Reception Hours]

First visitors: 8:30-11:00 Counter No.1
Return visitors: 8:15-17:00 Check-in Machine

Kyushu University Hospital

8:20-17:00 Counter No.3

Open hours: 7:30-18:00

Closed on: Sat/Sun/HOL/End New Year [12/29-1/3]