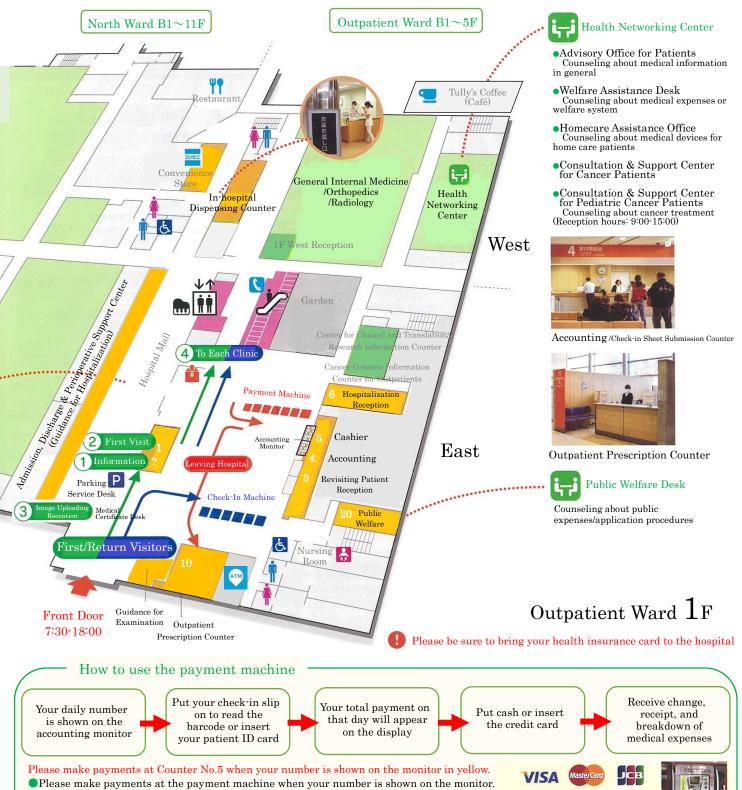

ng Fee \*Discounts given only for patients

"Outpatient" who comes by car get a discount. Please visit the Parking Service Desk and present your "parking ticket" and "half-top of your check-in sheet".

Parking No.1, for 6 hours......100yen Discount Parking No.2 or 3, for 10 hours.....Free Parking lots above charge 100 yen every 30 min thereafter

#### To Outpatients

- Medicines that our hospital prescribes should be received at the pharmacy outside the hospital (off-site pharmacy).
- Please present your health insurance card to the block reception at the first visit of each month.
- Please be sure to inform the block reception when you arrive at each department or leave there temporarily for
- Please inquire with the General Information or Outpatient Reception if you have any questions.



#### Hospital Mall Facilities in Outpatient Ward Convenience store selling pajama, light meals, etc., restaurant, and café are available



submitting your check-in sheet.



• Please inquire with Counter No.5 if you wait for the payment more than 30 minutes after

●We accept VISA, Master, JCB, AMEX, Diners, DISCOVER, and Ginren credit cards.

Your order in line may change depending on the contents of medical care.







Debit card is also accepted



#### NW North Ward 5F West Block Reception West Block 5 Pediatrics / Pediatric Surgery / Pediatric Dentistry Management Department Management Department & Special Needs Dentistry (Department of Pharmacy) (Department of Nursing /Orthodontics/Outpatient Genetic Counseling /Administration Department) North Ward 5F East Block Reception Geriatr