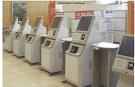

[Outpatient Reception Hours]

First visitors: 8:30-11:00 Counter No.1
Return visitors: 8:15-17:00 Check-in Machine

Kyushu University Hospital

8:20-17:00 Counter No.3

Open hours: 7:30-18:00

Closed on: Sat/Sun/HOL/End New Year [12/29-1/3]