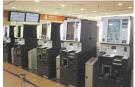

[Outpatient Reception Hours]

First visitors: 8:30-11:00 Counter No.1
Return visitors: 8:15-17:00 Check-in Machine

Kyushu University Hospital

8:20-17:00 Counter No.3

Open hours: 7:30-18:00

Closed on: Sat/Sun/HOL/End New Year [12/29-1/3]