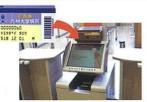

[Outpatient Reception Hours]

First visitors: 8:30-11:00 Counter No.1
Return visitors: 8:15-17:00 Check-in Machine

Kyushu University Hospital

8:20-17:00 Counter No.3

Open hours: 7:30-18:00

Closed on: Sat/Sun/HOL/End New Year [12/29-1/3]