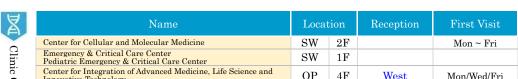

[Outpatient Reception Hours]

First visitors: 8:30-11:00 Counter No.1
Return visitors: 8:15-17:00 Check-in Machine

Kyushu University Hospital

8:20-17:00 Counter No.3

Open hours: 7:30-18:00

Closed on: Sat/Sun/HOL/End New Year [12/29-1/3]