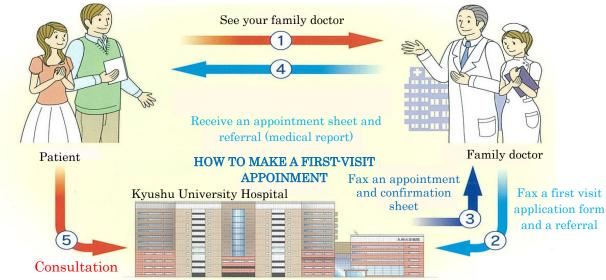

Please make an appointment at the "Reservation Center" for first visit.

To make a return visit appointment or to reschedule an appointment, please call the department's phone number or call the hospital representative (641-1151) if the line is busy.

For first-visit patients [Reservation Center]

Our medical departments require appointments and referrals from medical institutions.

Appointments for Medical Dept. 092-642-5508 Dental Dept. 0570-088-577 Reception Hours 9:00-17:00